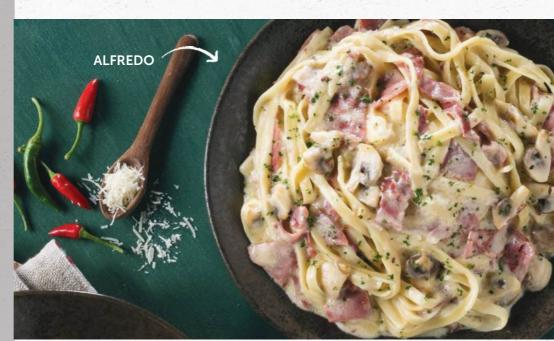

# **AMORE PASTA**

Our pasta is 100% Durum wheat and imported from Italy.

| ALFREDO                                                                 | 120 |
|-------------------------------------------------------------------------|-----|
| Crispy macon, pressed beef and brown mushrooms in a rich, cream-based   |     |
| sauce, tossed with fettuccine.                                          |     |
| BOLOGNESE                                                               | 125 |
| Traditional ground beef in a tomato-based sauce, tossed with spaghetti. | 125 |
|                                                                         |     |
| CHICKEN MILANO                                                          | 140 |
| Chicken breasts, sautéed with brown mushrooms, red onions and assorted  |     |
| peppers, combined in a creamy sauce, served on a bed of fettuccine and  |     |