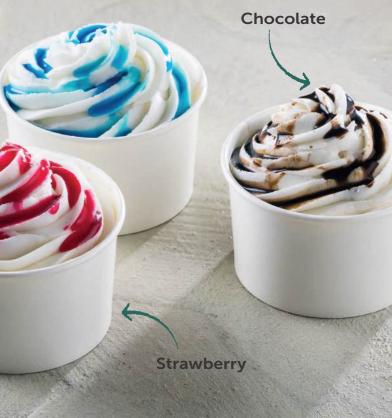

### **SHAKES & DESSERTS**

| ES<br>rrawberry OR Bubblegum.                                     | 32 |
|-------------------------------------------------------------------|----|
| <b>1 &amp; SAUCE</b><br>Chocolate, Strawberry OR Bubblegum Sauce. | 25 |
| CONE                                                              | 12 |