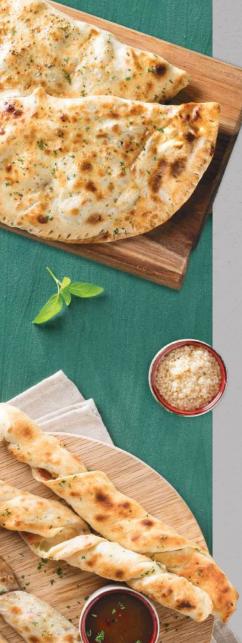

### LIGHT & TASTY

| FRIES                                  | 26 |
|----------------------------------------|----|
| CHICKEN GRILLER TWIST                  | 67 |
| STUFFED CHICKEN<br>& CORN GARLIC BREAD | 49 |
| STUFFED BEEF & CORN<br>GARLIC BREAD    | 49 |
| STUFFED VEGETARIAN<br>GARLIC BREAD 🕅   | 49 |