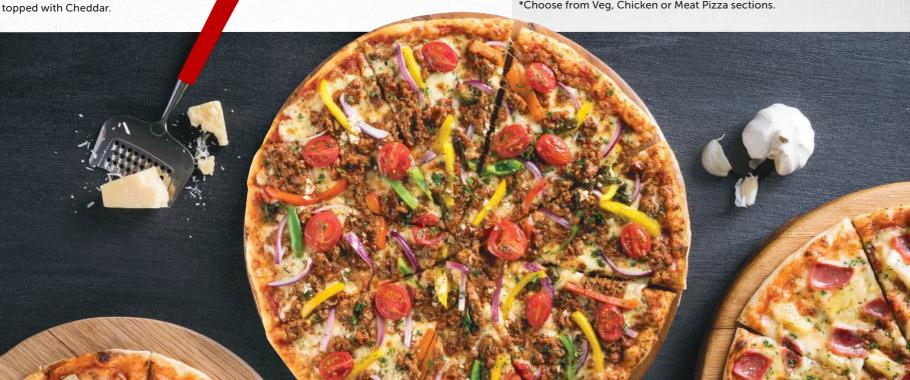

| cm | 25cm | 30cm | 42cm |
|----|------|------|------|
| -  |      |      |      |

| PRESSED BEEF & PINEAPPLE<br>Pressed beef and pineapple.                                                                       | 48       | 72  | 94  | 175 |
|-------------------------------------------------------------------------------------------------------------------------------|----------|-----|-----|-----|
| <b>REGINA</b> ~ Pressed beef and mushrooms.                                                                                   | 55       | 78  | 96  | 188 |
| <b>PEPPERONI</b> New<br>Our famous Margherita covered in thinly sliced pepperoni                                              | 60<br>i. | 80  | 125 | 245 |
| <b>MEXICANA</b> $\checkmark$ Choose Hot or Not?<br>Bolognese mince, cherry tomatoes, assorted peppers, red onions and garlic. | 68       | 99  | 132 | 232 |
| SAUCY MEAT SUPREME<br>Macon, pressed beef, spicy beef sausage<br>and bolognese mince in cheesy BBQ sauce.                     | 72       | 102 | 147 | 243 |
| CARNIVORE PIZZA<br>Beef salami, spicy beef sausage, macon and pressed beef.                                                   | 76       | 99  | 147 | 243 |
| MEAT FIESTA<br>Assorted peppers, bolognese mince                                                                              | 78       | 125 | 170 | 293 |

**MEAT PIZZAS** 

and macon in a sweet & sour sauce,

| CHICKEN PIZZAS                                 | 18cm |
|------------------------------------------------|------|
| CHICKEN & MAYO ~ Roast chicken and mayonnaise. | 55   |
| SAUCY CHICKEN & MUSHROOM                       | 55   |