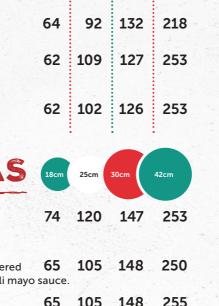

| SAUCY CHICKEN & MUSHROOM<br>Roast chicken and mushrooms in sweet chilli mayo sauce.                                           | 55           | 82   | 112  | 193  |
|-------------------------------------------------------------------------------------------------------------------------------|--------------|------|------|------|
| SWEET CHILLI CHICKEN & FETA<br>Roast chicken, Danish feta and sweet chilli sauce.                                             | 58           | 82   | 112  | 203  |
| CHICKEN PERI-PERI<br>Assorted peppers, chicken strips and garlic in a peri-peri sauce.                                        | 57           | 99   | 126  | 223  |
| TANGY TIKKA CHICKEN J <sup>™</sup> Choose Hot or Not?<br>Tikka chicken, red onions, cherry tomatoes and gherkins.             | 58           | 95   | 127  | 215  |
| SAUCY CHICKEN SUPREME ~ Roast chicken,<br>macon and pressed beef in sweet chilli mayo sauce.                                  | 64           | 92   | 132  | 218  |
| <b>SWEET &amp; SOUR CHICKEN</b><br>Assorted peppers, chicken strips, gherkins and pineapple<br>in a sweet & sour sauce.       | 62           | 109  | 127  | 253  |
| CHICKEN FIESTA<br>Kernel corn, chicken strips and jalapeños in a sweet<br>chilli dressing.                                    | 62           | 102  | 126  | 253  |
| GOURMET PIZZAS                                                                                                                | 18cm         | 25cm | 30cm | 42cm |
| PANAROTTIS SPECIAL<br>Pressed beef, beef salami, mushrooms, pineapple and<br>Calamata olives.                                 | 74           | 120  | 147  | 253  |
| <b>PRAWN DELUXE</b> <i>New</i> ~ Our famous Margherita covered in mushrooms, tomato and prawns, drizzled in sweet chilli mayo | 65<br>sauce. | 105  | 148  | 250  |
| SEAFOOD New ~ Prawn tails, calamari strips and                                                                                | 65           | 105  | 148  | 255  |