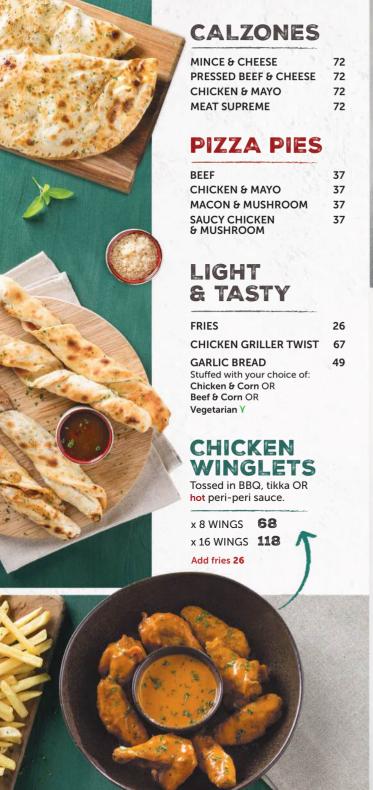

# ICE CREAM

ICE CREAM CONE Vanilla ice cream served in a cone.

**ICE CREAM & SAUCE** Chocolate, Strawberry OR Bubblegum Sauce.