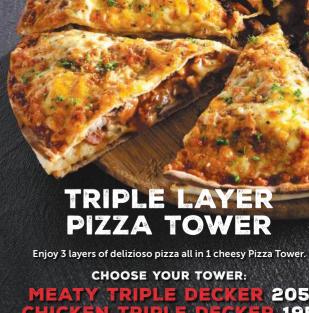

XE New 65 105 148 Our famous Margherita covered in mushrooms tomato and prawns drizzled in sweet chilli mayo sauce. SEAFOOD New 65 105 148 255 Prawn tails, calamari strips and mussels



# FAMILY DEALS

**ENJOY ANY 2 LARGE PIZZAS\* + 2L SOFT DRINK** 

\*Choose from Veg, Chicken or Meat Pizza sections.

Ts & Cs apply. This menu replaces all previous menus. Prices subject to change without prior notice. Visuals indicated here are for descriptive purposes and actual size and appearances will differ. Ingredients may vary subject to availability and seasonality. Tableware not included. Our dough contains only natural ingredients, such as the highest quality pizza flour, dry yeast, sugar, salt, olive oil blend and water Panarottis pizza base contains no artificial ingredients or preservatives.



MEATY TRIPLE DECKER 205 CHICKEN TRIPLE DECKER 195

## MORE TOPPINGS For your PIZZA

### PER SAUCE/TOPPING

**PIZZA SAUCES** Cheesy BBQ, Sticky BBQ, Sweet Chilli Mayo, Sweet Chilli OR Peri-peri

Bolognese Mince, Prawns, Calamari, Steak Strips OR Roast Chicken.

19 Danish Feta, Mushrooms

### PER TOPPING

**VEGGIES Y** Red Onions, Gherkins, Cherry Tomatoes, Assorted Peppers OR Pineapple.

Macon, Pressed Beef, Pepperoni OR Beef Salami.

### AMORE PASTA

Our pasta is 100% Durum wheat and imported from Italy.

**ALFREDO** Crispy macon, pressed beef and brown mushrooms in a rich, cream-based sauce, tossed with fettuccine.

**BOLOGNESE** 

239

Traditional ground beef in a tomato-based sauce, tossed with spaghetti.

**CHICKEN MILANO** 

OR Calamata Olives.

Chicken breasts, sautéed with brown m