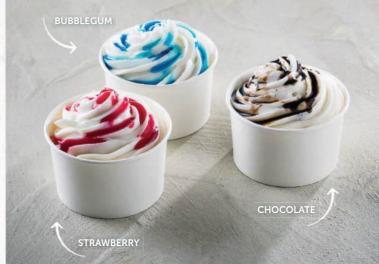

# ICE CREAM

ICE CREAM CONE Vanilla ice cream served in a cone.

**ICE CREAM & SAUCE** Chocolate, Strawberry OR Bubblegum Sauce.