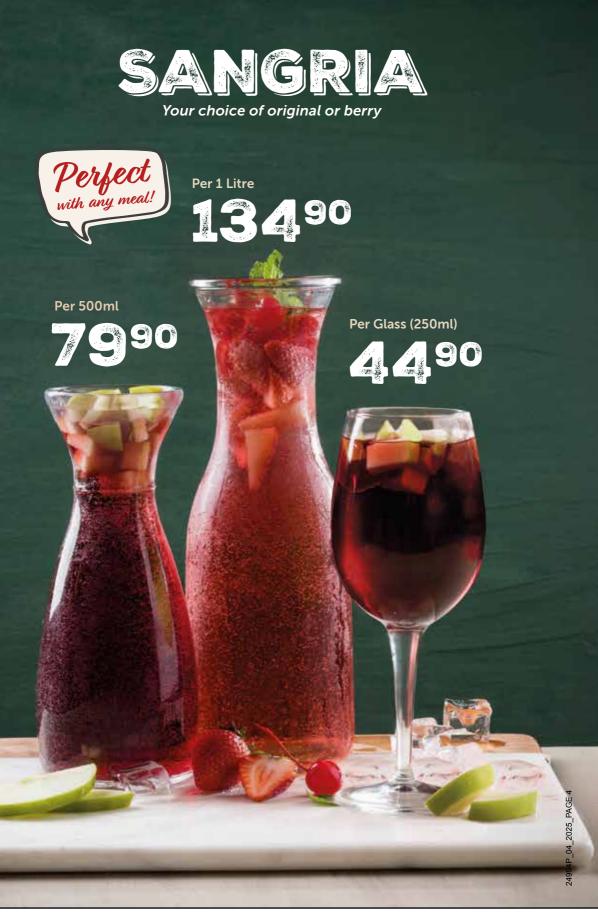

## **Deliciously**

# REFRESHING

|                    | COCKTAILS | MOCKTAILS |
|--------------------|-----------|-----------|
| MOJITO             | 87.90     | 69.90     |
| PIÑA COLADA        | 85.90     | 69.90     |
| STRAWBERRY DAIQUIR | 85.90     | 69.90     |
| MARGARITA          | 87.90     | 67.90     |
| CRANBERRY COSMO    | 77.90     |           |





#### Specially Selected



## DRY WHITE

Ideal with our white meat dishes

Glass (250ml) **Bottle** 

**GRAÇA** 133.90 A light, crisp, off-dry white

VAN LOVEREN 64.90 172.90 **SAUVIGNON BLANC** This aromatic and full-bodied

wine has hints of melon and figs on the palate.

wine with a slight sparkle.

**TWO OCEANS** 51.90 139.90 SAUVIGNON BLANC

With its grassy nuances, this dry wine is light, crisp, remarkably fresh and very palatable.

SPIER CHARDONNAY 66.90 177.90 Subtle nuanced citrus,

Golden Delicious apples, ripe nectarines and the creaminess of a vanilla bean crème brûlée.

LEOPARD'S LEAP CHENIN BLANC 177 90

Medium-bodied wine, zesty lemon and lime notes with layers of sweet melon and subtle green herbaceous aromas.

**DURBANVILLE HILLS** 66.90 182.90 **SAUVIGNON BLANC** 

With