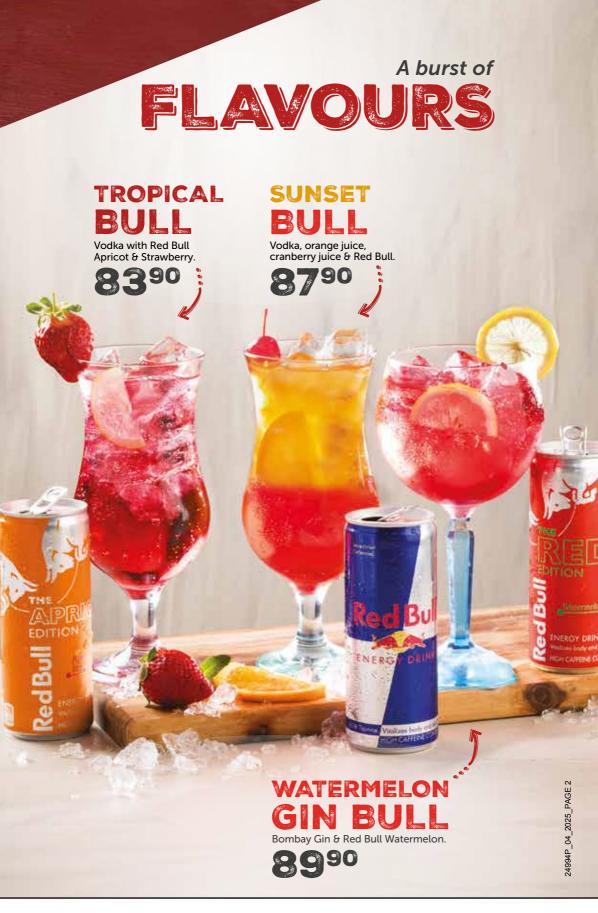

| RED BULL ENERGY (250ml) | 48.90 |
|-------------------------|-------|
| Regular, Watermelon or  |       |