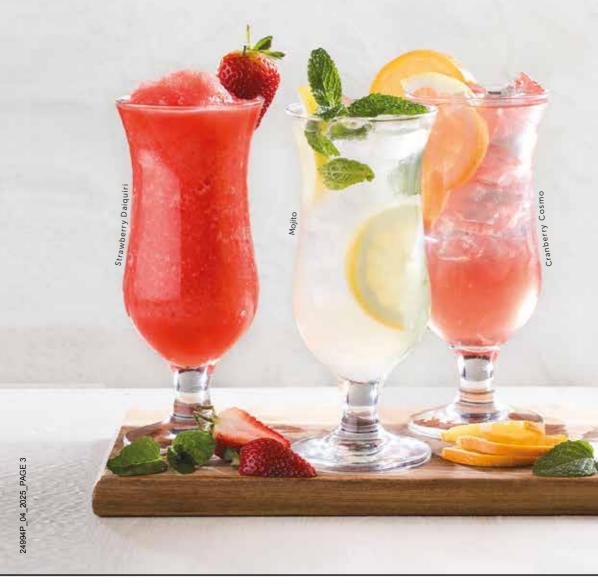

# REFRESHING

|                    | COCKTAILS | MOCKTAILS |
|--------------------|-----------|-----------|
| MOJITO             | 87.90     | 69.90     |
| PIÑA COLADA        | 85.90     | 69.90     |
| STRAWBERRY DAIQUIR | 85.90     | 69.90     |
| MARGARITA          | 87.90     | 67.90     |
| CRANBERRY COSMO    | 77.90     |           |